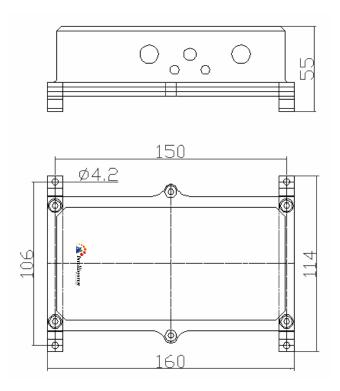

Protection level: IP66

Color: Black

Net weight: 0.65 kg Gross weight: 0.8 kg

Dimensions: 160\*114\*55mm

Packing dimensions: 220\*125\*105mm

## **Drawing and Dimensions**

Unit: mm