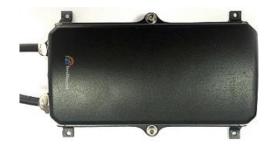

## **IT-WPS3**

IP66 Waterproof outdoor installation power supply unit for LED Illuminators.

- Waterproof power supply unit with "U" bracket.
- Output DC12V 3000mA.

Protection level: IP66

Color: Black

Net weight: 0.65 kg Gross weight: 0.8 kg

Dimensions: 160\*114\*55mm

Packing dimensions: 220\*125\*105mm